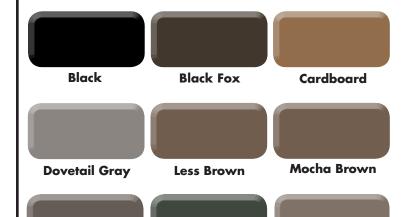

## COLOR FAST Color Pack Colors

**Ryno Gray** 

**Warm Stone** 

**Porpoise** 

**SRG** is a low viscosity structural polyurea manufactured in a neutral base color. Through the use of color packs, product color can be chosen on the jobsite to best match the concrete floor. Nine standard base colors are available and are designed to match floor colors most commonly found on stained/polished concrete floor projects.